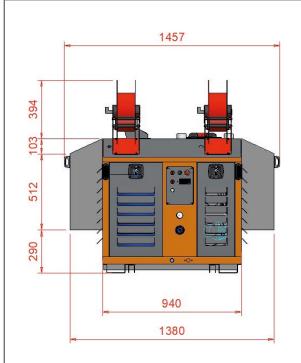

#### HIGH PRESSURE WASHING EQUIPMENT WITH HOT AND COLD WATER WITH CAPACITY 500 LT AND 800 LT complete of:

- structure, box and tank in stainless steel aisi 304;
- diesel engine 4 Kw ( one stroke ) with electric and manual starting;
- high pressure piston pump flow 8 lt/min pressure 160 bar with pressure regulator;
- water heater in stainless steel with temperature adjustment from 0°C to 130°C;
- possibility to mix with the water additives, sanitizing or detergent substances with adjustable dosage;
- nr.1 automatic hose reel with high pressure lance for manual washing complete of mt. 20 of pipe;
- nr.1 automatic hose reel with high pressure nozzle for Canaljet complete of mt. 20 of pipe;
- possibility to wash with high pressure cold or hot water;
- diesel tank (same for engine and water heater) capacity 15 lt;
- additive tank capacity 5 It;
- slide and hooks for fixing the equipment on the platform.