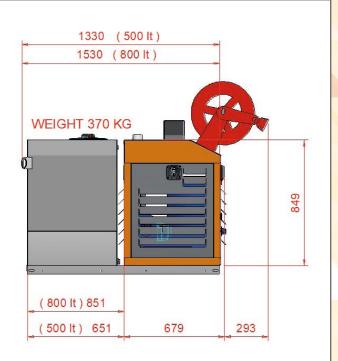

#### HIGH PRESSURE WASHING EQUIPMENT WITH HOT AND COLD WATER WITH CAPACITY 500 LT AND 800 LT complete of:

- structure, box and tank in stainless steel aisi 304;
- diesel engine 4 Kw ( one stroke ) with electric and manual starting;
- high pressure piston pump flow 8 lt/min pressure 160 bar with pressure regulator;
- water heater in stainless steel with temperature adjustment from 0°C to 130°C;
- possibility to mix with the water additives, sanitizing or detergent substances with adjustable dosage;
- nr.1 automatic hose reel with high pressure lance for manual washing complete of mt. 20 of pipe;
- nr.1 automatic hose reel with high pressure nozzle for Canaljet complete of mt. 20 of pipe;
- possibility to wash with high pressure cold or hot water;
- diesel tank (same for engine and water heater) capacity 15 lt;
- additive tank capacity 5 It;
- slide and hooks for fixing the equipment on the platform.